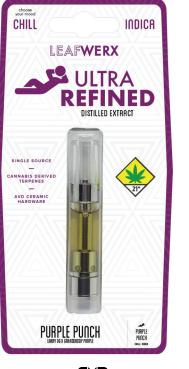

# LEAFWERX ULTRA **REFINED DISTILLED EXTRACT**

**Extraction Type:** Distilled CO, with Re-Introduced Terpenes **Extracted From:** Cured & Dried Leafwerx Flower

Flavor: Cannabis Derived Terpenes

| THC Potency      | $\bigstar$ | $\bigstar$ | $\bigstar$ | $\bigstar$ | $\bigstar$ |
|------------------|------------|------------|------------|------------|------------|
| Terpene Content  | $\bigstar$ | $\bigstar$ | $\star$    | ☆          | ☆          |
| Entourage Effect | $\bigstar$ | $\bigstar$ | $\bigstar$ | ☆          | ☆          |

## **Twice Refined Distillate from CO**

Distillate is distillate, right? Well, not quite. While most distillate is made with large-scale ethanol extraction, Ultra Refined is derived from a twice refined CO<sub>2</sub> extraction. A big difference for those avoiding hydrocarbons.

#### **Cannabis Derived Terpenes**

It's amazing how strains can be imitated with blends of botanical terpenes pulled from other plants. While we tip our hat to the science, we prefer our terpenes the old fashioned way: directly extracted from the plant. This maximizes the strain specific flavor & effects and sets Ultra Refined apart in a sea of botanical terpene blend options.

PAX

CANNABIS DERIVED TERPENES

SINGLE SOURCE

BEST AT 547 - 597

In Washington, there's always a place for THC potency. Leafwerx Ultra Refined has featured that potency since its launch in 2017, and it continues to deliver knockout THC percentages and clear oil along with vibrant strain specific experiences.