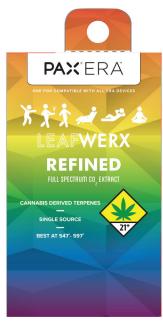

# REFINED FULL SPECTRUM CO<sub>2</sub> EXTRACT

PAX

Tried and True. Since it's launch in 2017, Leafwerx Refined has been the vapor staple for thousands of customers all across Washington. Its following has been built for several reasons.

We like the big, robust character of Refined, which reminds us of a well packed bowl of flower, a thick porter, or a dark roast cup of coffee.

**Extracted From:** Cured & Dried Leafwerx Flower

Flavor: Cannabis Derived Terpenes