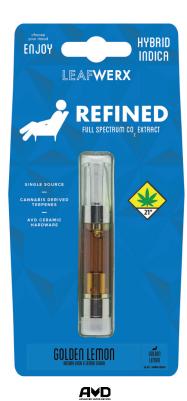

### **LEAFWERX**

# REFINED FULL SPECTRUM CO<sub>2</sub> EXTRACT

PAX

Tried and True. Since it's launch in 2017, Leafwerx Refined has been the vapor staple for thousands of customers all across Washington. Its following has been built for several reasons.

We like the big, robust character of Refined, which reminds us of a well packed bowl of flower, a thick porter, or a dark roast cup of coffee.

**Extracted From:** Cured & Dried Leafwerx Flower

Flavor: Cannabis Derived Terpenes

THC Potency......  $\bigstar \star \star \star \star \star \star$ Terpene Content......  $\star \star \star \star \star \star \star$ Entourage Effect.....  $\star \star \star \star \star \star \star \star$ 