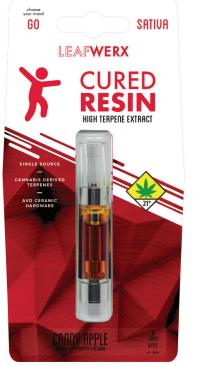

# LEAFWERX CURED RESIN HIGH TERPENE EXTRACT

PAX ERA

PAX

Our newest addition to our cartridge line began with a simple question. What if we made live resin, but with cured flower instead of fresh frozen flower?

Now avaialble in a wide range of strains and at scale, Leafwerx Cured Resin presents the flavor and personality of flower to customers looking for a new cartridge.

UIBE

ENJOY

CHILI

Extraction Type: High Terpene Full Spectrum BHO **Extracted From:** Cured & Dried Leafwerx Flower Flavor: Cannabis Derived Terpenes

#### **Choose your Mood with ease with** cartridge strain stickers

Never deal with a mystery cartridge again! Simply peel off the strain sticker from the bottom right on the front of the cartridge, and stick it your cartridge so you can always choose your mood and strain with confidence.