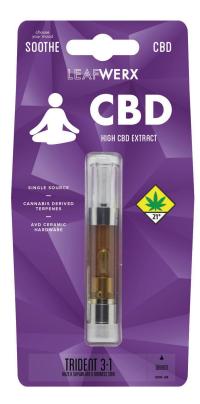

Our CBD line features a selection of compelling strain ratios to enable each customer to customize their experience based on their specific needs. Suzy Q & Charlotte's Web offer a minimum psychoactive CBD effect at ~20:1 CBD to THC, Trident offers a unique CBD tilted experince at 3:1 CBD to THC, and Harlequin offers a balanced 3:2 CBD to THC ratio.

#### **CBD & THC Balance**

The CBD line comes in 3:2, 3:1, and 20:1 ratios of CBD to THC, meaning customers can fine tune their purchase to their individual cannabinoid preference.

**Extracted From High CBD Cannabis Strains** 

## Choose your Mood with ease with cartridge strain stickers

Never deal with a mystery cartridge again! Simply peel off the strain sticker from the bottom right on the front of the cartridge, and stick it your cartridge so you can always choose your mood and strain with confidence.