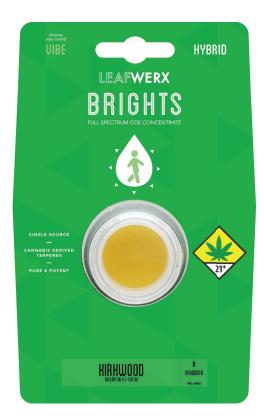

# LEAFWERX BRIGHTS

### FULL SPECTRUM CO<sub>2</sub> CONCENTRATE

We've always tried to do things a little differently, and our Brights concentrate line is a great example of that mindset. In a marketplace where BHO dabs are the most common option, Brights offer a CO<sub>2</sub> alternative that never touches a hydrocarbon like butane, propane, or ethanol in its extraction or in its post-processing.

#### Pure, Potent, and Bright

One glance at the Brights is all it takes to understand the origin of their name. The invitingly bright oil color features a honey-like consistency that is pure and potent every time.