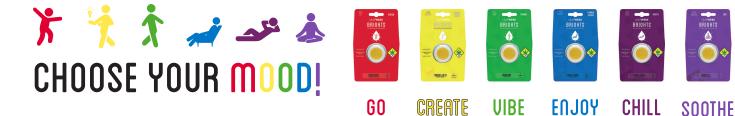

## Choose your Mood with ease with dab strain stickers

Never deal with a mystery dab dram again! Simply peel off the strain sticker from the bottom right on the front of the cartridge, and stick it your dab dram so you can always choose your mood and strain with confidence.