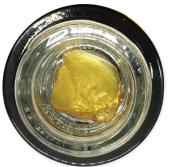

# FULL SPEC LIVE RESIN CONCENTRATES SUGAR 1 BADDER 1 SHATTER & CRUMBLE

LIVE RESIN SUGAR

LIVE RESIN CRUMBLE

LIVE RESIN BADDER

LIVE RESIN SHATTER

Our concentrate line of Live Resin Sugar, Live Resin Badder, Live Resin Crumble, and Live Resin Shatter make up the most unique, boutique Full Spec Live Resin experience.

Each one of these concentrate forms comes with thier own signature allure - the glimmering microcrystals in the Sugar, the mouth-watering juiciness of the Badder, the captivating translucence of the Shatter, and the pliable ease of the Crumble.